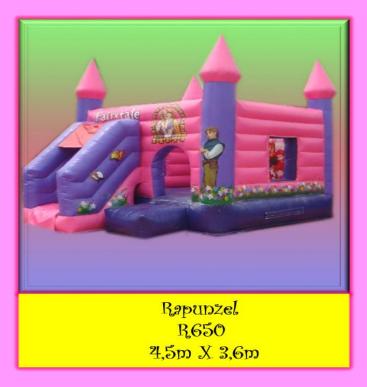

## THEMED CASTLES

Cars 1 R650 4.5m x 5m

Fairy Princess R650 5.5m x 4m

Hello Kitty (3m X 6m) R650

Frozen (4m X 5m) R650

Minions (4m X 5m) R650

Smurfs (4m X 5m) R650

Mushroom 2 R550 4m x 4m x H4,5