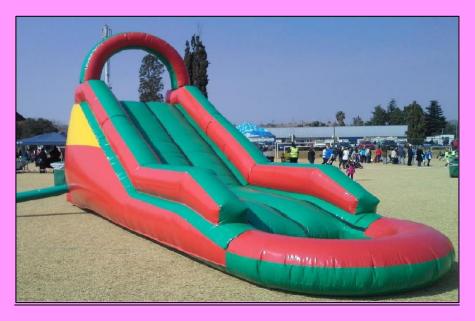

lls can be hired at an additional cost of R70



#### <u>Bug (7mx3m) R460</u>





### Ball pond with balls (2.5mx2.5m) R300

Dinosaur (4mx4m) R390



#### Crocodile (8mx3m) R460





<u>Boat (6mx6m) R450</u>

Tortoise castle (8.5mx6m) R580 Balls can be hired at an additional cost of R70



White castle (7mx4m) R850 per day Balls can be hired at an additional cost of R70



Fun House castle (8.5mx4m) R580 Balls can be hired at an additional cost of R90



### Dolphin castle (10mx3m) R520 Balls can be hired at an additional cost of R70





#### Playstation (12mx4m) R620



#### <u>Tropical Island (9mx8m) R620</u> Balls can be hired at an additional cost of R70





<u>Castle with 2 slides (8mx3.5m) R620</u> Balls can be hired at an additional cost of R70



### Gladiator (10mx3mx4x) R520



### Pool slide (7mx3mx4m) R520





Mini Gladiator (8mx3mx2m) R470





#### 2L BUBBLE BATH R45

Single slip n slide NR1 (12m x 1.5) R440

#### Single slip n slide NR2 (10m x 1.5) R430





Single slip n slide NR4 (9m x 1.5m) R400

Single slip n slide NR3 (7m x 1.5) R390



Double Slip n slide TWO (12m x 2.5m) R480

Double slip n slide ONE (10m x 2.5m) R470



#### Foam pit (5mx5m)



Have an extraordinary party with a foam pit.

R1800 includes a 5m×5m foam pit, foam machine and operator for 3 hours. R400 for each additional hour

## THEMED CASTLES





Cars 1 R650 4.5m x 5m









Fairy Princess R650 5.5m x 4m



Hello Kitty (3m X 6m) R650









Frozen (4m X 5m) R650



Minions (4m X 5m) R650



Smurfs (4m X 5m) R650





Mushroom 2 R550 4m x 4m x H4,5





Wizərd (5m X 5m) R650