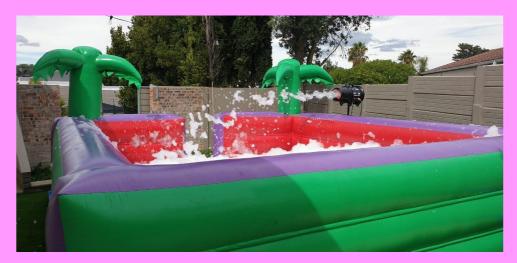

#### Foam pit (5mx5m)

Have an extraordinary party with a foam pit.

R1800 includes a 5m×5m foam pit, foam machine and operator for 3 hours. R400 for each additional hour