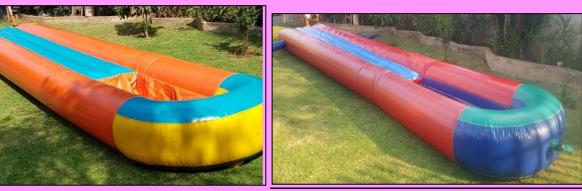

l cost of R70



White castle (7mx4m) R850 per day Balls can be hired at an additional cost of R70



Fun House castle (8.5mx4m) R580 Balls can be hired at an additional cost of R90



### Dolphin castle (10mx3m) R520 Balls can be hired at an additional cost of R70





#### Playstation (12mx4m) R620



#### <u>Tropical Island (9mx8m) R620</u> Balls can be hired at an additional cost of R70





<u>Castle with 2 slides (8mx3.5m) R620</u> Balls can be hired at an additional cost of R70



### Gladiator (10mx3mx4x) R520



### Pool slide (7mx3mx4m) R520





Mini Gladiator (8mx3mx2m) R470





#### 2L BUBBLE BATH R45

Single slip n slide NR1 (12m x 1.5) R440

#### Single slip n slide NR2 (10m x 1.5) R430





Single slip n slide NR4 (9m x 1.5m) R400

Single slip n slide NR3 (7m x 1.5) R390



Double Slip n slide TWO (12m x 2.5m) R480

Double slip n slide ONE (10m x 2.5m) R470



#### Foam pit (5mx5m)



Have an extraordinary party with a foam pit.

R1800 includes a 5m×5m foam pit, foam machine and operator for 3 hours. R400 for each additional hour

## THEMED CASTLES





Cars 1 R650 4.5m x 5m









Fairy Princess R650 5.5m x 4m



Hello Kitty (3m X 6m) R650









Frozen (4m X 5m) R650



Minions (4m X 5m) R650



Smurfs (4m X 5m) R650





Mushroom 2 R550 4m x 4m x H4,5





Wizərd (5m X 5m) R650



## Soft Play Sets

NB - Soft play cannot be exposed to rain or left in wet, muddy, or sandy areas. Upon collection, all balls must be in the ball pit, if the balls are scattered around, an additional fee will be charged.



Includes:

- > 14 pieces of soft play
- > Ball pon