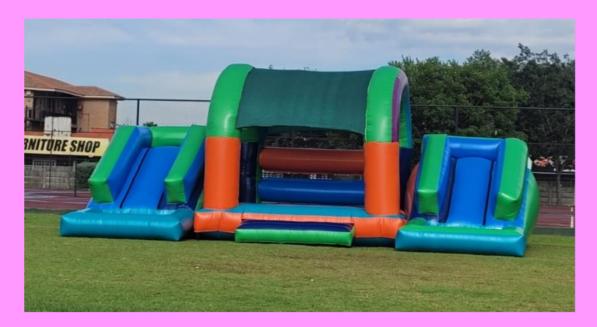

Fun 3 in 1 castle with slide (8mx3.75m) R460 Balls can be hired at an additional cost of R70