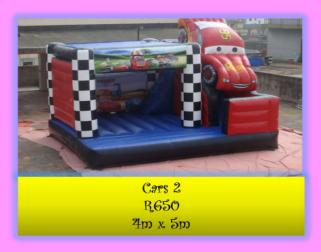

## THEMED CASTLES

Cars 1 R650 4.5m x 5m

Fairy Princess R650 5.5m x 4m

Hello Kitty (3m X 6m) R650

Frozen (4m X 5m) R650

Minions (4m X 5m) R650

Smurfs (4m X 5m) R650

Mushroom 2 R550 4m x 4m x H4,5