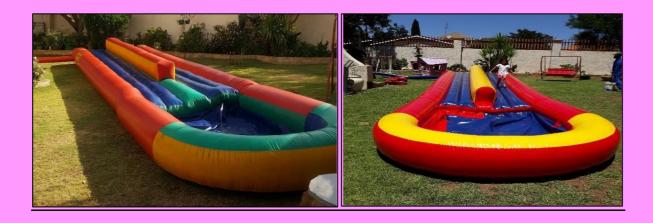

ost of R70



Fun House castle (8.5mx4m) R580 Balls can be hired at an additional cost of R90



### Dolphin castle (10mx3m) R520 Balls can be hired at an additional cost of R70





#### Playstation (12mx4m) R620



#### <u>Tropical Island (9mx8m) R620</u> Balls can be hired at an additional cost of R70





<u>Castle with 2 slides (8mx3.5m) R620</u> Balls can be hired at an additional cost of R70



### Gladiator (10mx3mx4x) R520



### Pool slide (7mx3mx4m) R520





Mini Gladiator (8mx3mx2m) R470





#### 2L BUBBLE BATH R45

Single slip n slide NR1 (12m x 1.5) R440

#### Single slip n slide NR2 (10m x 1.5) R430





Single slip n slide NR4 (9m x 1.5m) R400

Single slip n slide NR3 (7m x 1.5) R390



Double Slip n slide TWO (12m x 2.5m) R480

Double slip n slide ONE (10m x 2.5m) R470



#### Foam pit (5mx5m)



Have an extraordinary party with a foam pit.

R1800 includes a 5m×5m foam pit, foam machine and operator for 3 hours. R400 for each additional hour

## THEMED CASTLES





Cars 1 R650 4.5m x 5m









Fairy Princess R650 5.5m x 4m



Hello Kitty (3m X 6m) R650









Frozen (4m X 5m) R650



Minions (4m X 5m) R650



Smurfs (4m X 5m) R650





Mushroom 2 R550 4m x 4m x H4,5





Wizərd (5m X 5m) R650



## Soft Play Sets

NB - Soft play cannot be exposed to rain or left in wet, muddy, or sandy areas. Upon collection, all balls must be in the ball pit, if the balls are scattered around, an additional fee will be charged.



Includes:

- > 14 pieces of soft play
- > Ball pond with balls
- > Slide
- > Plastic rocker
- > Mats
- $\geq$  2 bouncy animals





####