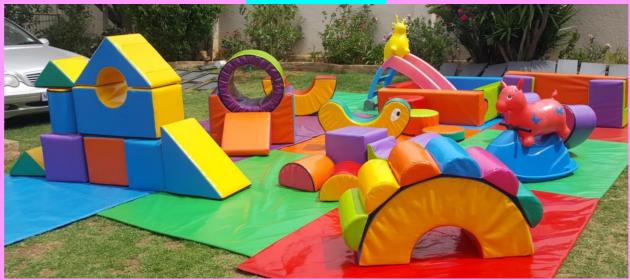

## Soft Play Sets

NB - Soft play cannot be exposed to rain or left in wet, muddy, or sandy areas. Upon collection, all balls must be in the ball pit, if the balls are scattered around, an additional fee will be charged.

#### Includes:

- > 14 pieces of soft play
- > Ball pond with balls
- ≻ Mats

- Slide
- Plastic rocker
- 2 bouncy animals