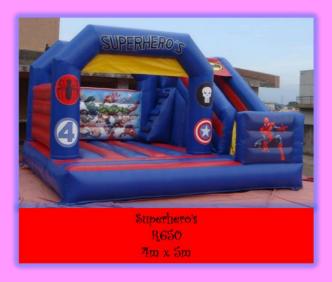

ropical Island (9mx8m) R620</u> Balls can be hired at an additional cost of R70





<u>Castle with 2 slides (8mx3.5m) R620</u> Balls can be hired at an additional cost of R70



### Gladiator (10mx3mx4x) R520



### Pool slide (7mx3mx4m) R520





Mini Gladiator (8mx3mx2m) R470





#### 2L BUBBLE BATH R45

Single slip n slide NR1 (12m x 1.5) R440

#### Single slip n slide NR2 (10m x 1.5) R430





Single slip n slide NR4 (9m x 1.5m) R400

Single slip n slide NR3 (7m x 1.5) R390



Double Slip n slide TWO (12m x 2.5m) R480

Double slip n slide ONE (10m x 2.5m) R470



#### Foam pit (5mx5m)



Have an extraordinary party with a foam pit.

R1800 includes a 5m×5m foam pit, foam machine and operator for 3 hours. R400 for each additional hour

## THEMED CASTLES





Cars 1 R650 4.5m x 5m









Fairy Princess R650 5.5m x 4m



Hello Kitty (3m X 6m) R650









Frozen (4m X 5m) R650



Minions (4m X 5m) R650



Smurfs (4m X 5m) R650





Mushroom 2 R550 4m x 4m x H4,5





Wizərd (5m X 5m) R650



## Soft Play Sets

NB - Soft play cannot be exposed to rain or left in wet, muddy, or sandy areas. Upon collection, all balls must be in the ball pit, if the balls are scattered around, an additional fee will be charged.



Includes:

- > 14 pieces of soft play
- > Ball pond with balls
- > Slide
- > Plastic rocker
- > Mats
- $\geq$  2 bouncy animals





#### Includes:

- > 14 pieces of soft play
- > Ball pond with balls
- ≻ Mats

- Slide
- Plastic rocker
- 2 bouncy animals

## Set 3 - R870



#### Includes:

- > 24 pieces of soft play
- > Ball pond with balls
- > Slide
- > Plastic