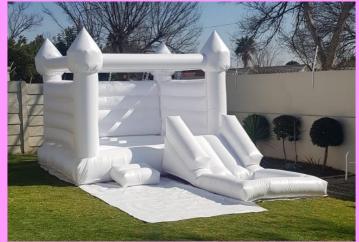

#### Crocodile (8mx3m) R460

<u>Boat (6mx6m) R450</u>

Tortoise castle (8.5mx6m) R580 Balls can be hired at an additional cost of R70

White castle (7mx4m) R850 per day Balls can be hired at an additional cost of R70