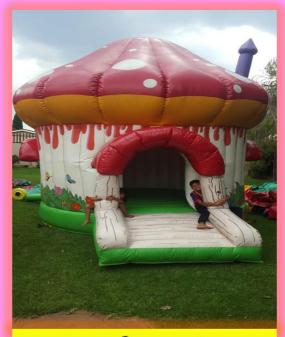

## THEMED CASTLES

Cars 1 R650 4.5m x 5m

Fairy Princess R650 5.5m x 4m

Hello Kitty (3m X 6m) R650

Frozen (4m X 5m) R650

Minions (4m X 5m) R650

Smurfs (4m X 5m) R650

Mushroom 2 R550 4m x 4m x H4,5