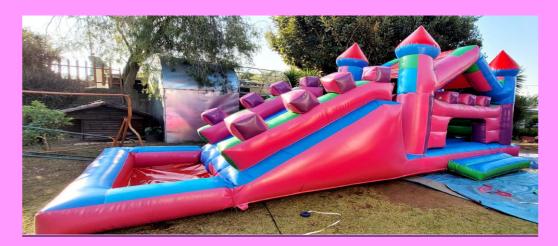

#### <u>Tropical Island (9mx8m) R620</u> Balls can be hired at an additional cost of R70

<u>Castle with 2 slides (8mx3.5m) R620</u> Balls can be hired at an additional cost of R70