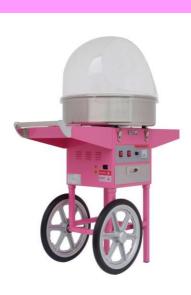

## CANDY FLOSS MACHINE

| OPTION 1                | OPTION 2                          | OPTION 3                     |  |
|-------------------------|-----------------------------------|------------------------------|--|
| CANDY FLOSS             | CANDY FLOSS                       | CANDY FLOSS                  |  |
| 50 PACK                 | 50 PACK 100 PACK 150 PACK         |                              |  |
| <b>R835</b> – (3 hours) | <b>R950</b> – (3 to 6 hours)      | <b>R1050</b> – (4 – 6 hours) |  |
| Includes:               | Includes:                         | Includes:                    |  |
| > Operator              | > Operator                        | > Operator                   |  |
| Candy floss machine     | Candy floss machine               | Candy floss machine          |  |
| 50 Candy floss sticks   | > 100 Candy floss sticks          | 150 Candy floss sticks       |  |
| 1.5kg Flossine sugar    | 3kg Flossine sugar                | ➤ 4.5kg Flossine sugar       |  |
| ➢ Flavours: strawberry, | ➢ Flavours: strawberry,           | ➢ Flavours: strawberry,      |  |
| bubble gum and grape    | bubble gum and grape              | bubble gum and grape         |  |
|                         |                                   |                              |  |
| For la                  | arger quantities please request a | quote                        |  |
|                         |                                   |                              |  |

### PURCHASE READY MADE CANDY FLOSS

#### Plain 1L tub R18 each

#### Personalised stickers 1L tubs R22 each