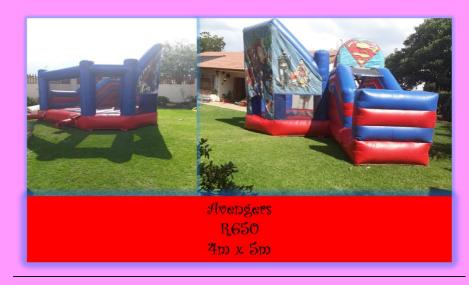

## THEMED CASTLES

Cars 1 R650 4.5m x 5m

Fairy Princess R650 5.5m x 4m

Hello Kitty (3m X 6m) R650

Frozen (4m X 5m) R650

Minions (4m X 5m) R650

Smurfs (4m X 5m) R650

Mushroom 2 R550 4m x 4m x H4,5