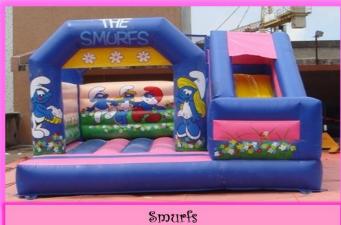

## THEMED CASTLES

Cars 1 R650 4.5m x 5m

Fairy Princess R650 5.5m x 4m

Hello Kitty (3m X 6m) R650

Frozen (4m X 5m) R650

Minions (4m X 5m) R650

Smurfs (4m X 5m) R650

Mushroom 2 R550 4m x 4m x H4,5