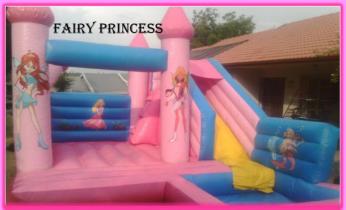

## THEMED CASTLES

Cars 1 R650 4.5m x 5m

Fairy Princess R650 5.5m x 4m

Hello Kitty (3m X 6m) R650

Frozen (4m X 5m) R650

Minions (4m X 5m) R650

Smurfs (4m X 5m) R650

Mushroom 2 R550 4m x 4m x H4,5