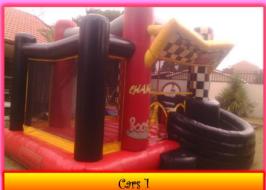

## THEMED CASTLES

Cars 1 R650 4.5m x 5m

Fairy Princess R650 5.5m x 4m

Hello Kitty (3m X 6m) R650

Frozen (4m X 5m) R650

Minions (4m X 5m) R650

Smurfs (4m X 5m) R650

Mushroom 2 R550 4m x 4m x H4,5