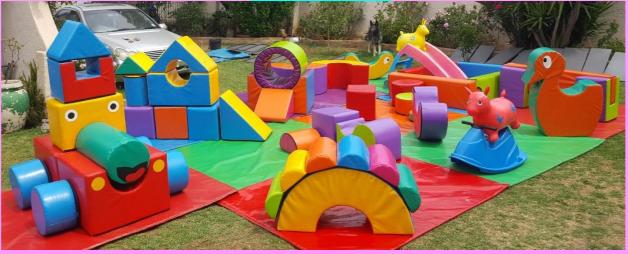

## Soft Play Sets

NB - Soft play cannot be exposed to rain or left in wet, muddy, or sandy areas. Upon collection, all balls must be in the ball pit, if the balls are scattered around, an additional fee will be charged.

Includes:

- > 14 pieces of soft play
- > Ball pond with balls
- > Slide
- > Plastic rocker
- > Mats
- $\geq$  2 bouncy animals

#### Includes:

- > 14 pieces of soft play
- > Ball pond with balls
- ≻ Mats

- Slide
- Plastic rocker
- 2 bouncy animals

## Set 3 - R870

#### Includes:

- > 24 pieces of soft play
- > Ball pond with balls
- > Slide
- > Plastic rocker
- > Mats
- > 2 bouncy animals

Set 4 - R970

#### Includes:

- > 26 pieces of soft play
- > Train (10 pieces)
- > Ball pond with balls
- > Slide
- > Plastic rocker
- > Mats
- > 2 bouncy animals

PERSONALISED PHOTO BOARDS R450 90cm × 70cm