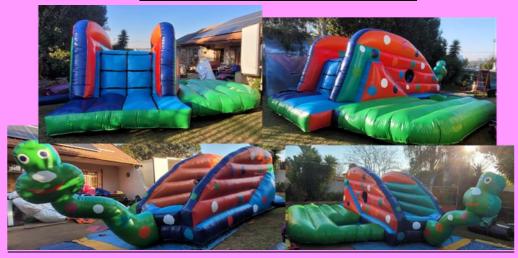

#### Crocodile (8mx3m) R460

<u>Boat (6mx6m) R450</u>

Tortoise castle (8.5mx6m) R580 Balls can be hired at an additional cost of R70

White castle (7mx4m) R850 per day Balls can be hired at an additional cost of R70