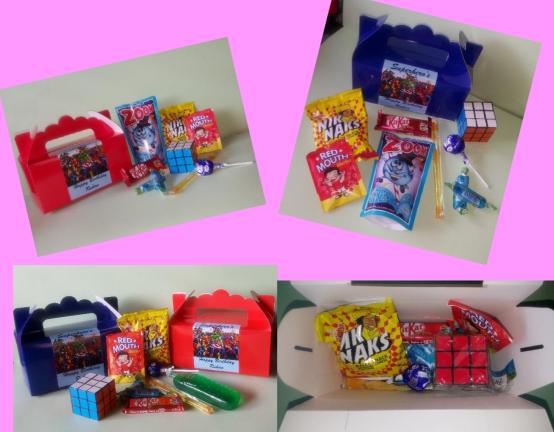

## Party packs

**OPTION 1 : R22** Includes: Party box with child's name and themed picture

- 2 x Fizzer
- 1 x Niknaks
- 1 x Sucker
- 1 x Jelly straw
- 1 x Sherbit
- 1 x Juice

## **OPTION 2: R27**

Includes: Party box with child's name and themed picture

#### - 2 x Fizzer

- 1 x Niknaks
- 1 x Sucker
- 1 x Jelly straw
- 1 x Sherbit
- 1 x Juice

#### - 1 x Chocolate

(Kitkat 20g, Smarties 17g, Tex 18g) Depending on availability

#### **OPTION 3: R30**

Includes: Party box with child's name and themed picture

- 2 x Fizzer
- 1 x Niknaks
- 1 x Sucker
- 1 x Jelly straw
- 1 x Sherbit
- 1 x Juice
- 1 x Toy

#### **OPTION 4: R40**

Includes: Party box with child's name and themed picture

- 2 x Fizzer
- 1 x Niknaks
- 1 x Sucker
- 1 x Jelly straw
- 1 x Sherbit
- 1 x Juice
  - 1 x Toy

- 1 x Chocolate (Kitkat 20g, Smarties 17g, Tex 18g) Depending on availability