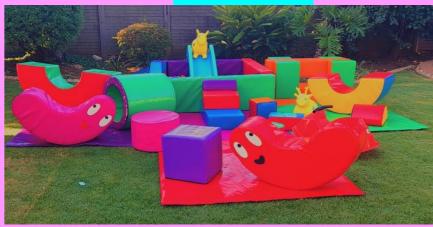

## Soft Play Sets

NB - Soft play cannot be exposed to rain or left in wet, muddy, or sandy areas. Upon collection, all balls must be in the ball pit, if the balls are scattered around, an additional fee will be charged.

Includes:

- > 14 pieces of soft play
- > Ball pond with balls
- > Slide
- > Plastic rocker
- > Mats
- $\geq$  2 bouncy animals