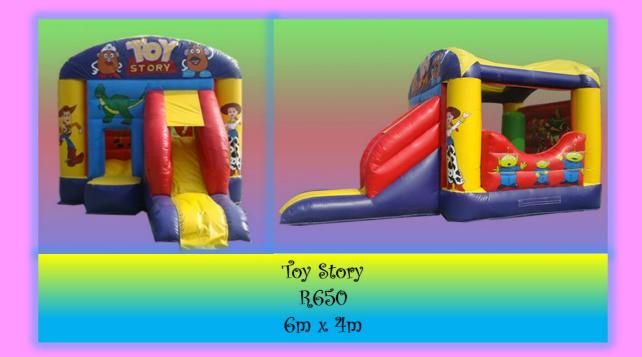

## THEMED CASTLES

Cars 1 R650 4.5m x 5m

Fairy Princess R650 5.5m x 4m

Hello Kitty (3m X 6m) R650

Frozen (4m X 5m) R650

Minions (4m X 5m) R650

Smurfs (4m X 5m) R650

Mushroom 2 R550 4m x 4m x H4,5