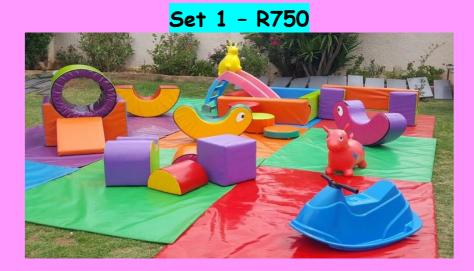

## Set 3 - R870

#### Includes:

- > 24 pieces of soft play
- > Ball pond with balls
- > Slide
- > Plastic rocker
- > Mats
- > 2 bouncy animals

Set 4 - R970