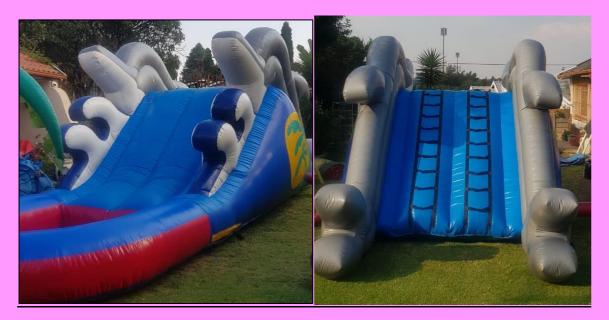

s castle (3.75mx3.75m) R380

Carnival jumping castle (4mx4m) R360



M&M castle (4mx4m) R390



<u>3 in 1 castle with slide and roof (8mx3.75m) R460</u> <u>Balls can be hired at an additional cost of R70</u>



Fun 3 in 1 castle with slide (8mx3.75m) R460 Balls can be hired at an additional cost of R70



#### <u>Bug (7mx3m) R460</u>





### Ball pond with balls (2.5mx2.5m) R300

Dinosaur (4mx4m) R390



#### Crocodile (8mx3m) R460





<u>Boat (6mx6m) R450</u>

Tortoise castle (8.5mx6m) R580 Balls can be hired at an additional cost of R70



White castle (7mx4m) R850 per day Balls can be hired at an additional cost of R70



Fun House castle (8.5mx4m) R580 Balls can be hired at an additional cost of R90



### Dolphin castle (10mx3m) R520 Balls can be hired at an additional cost of R70





#### Playstation (12mx4m) R620



#### <u>Tropical Island (9mx8m) R620</u> Balls can be hired at an additional cost of R70





<u>Castle with 2 slides (8mx3.5m) R620</u> Balls can be hired at an additional cost of R70



### Gladiator (10mx3mx4x) R520



### Pool slide (7mx3mx4m) R520





Mini Gladiator (8mx3mx2m) R470





#### 2L BUBBLE BATH R45

Single slip n slide NR1 (12m x 1.5) R440

#### Single slip n slide NR2 (10m x 1.5) R430





Single slip n slide NR4 (9m x 1.5m) R400

Single slip n slide NR3 (7m x 1.5) R390



Double Slip n slide TWO (12m x 2.5m) R480

Double slip n slide ONE (10m x 2.5m) R470



#### Foam pit (5mx5m)



Have an extraordinary party with a foam pit.

R1800 includes a 5m×5m foam pit, foam machine and operator for 3 hours. R400 for each additional hour

##