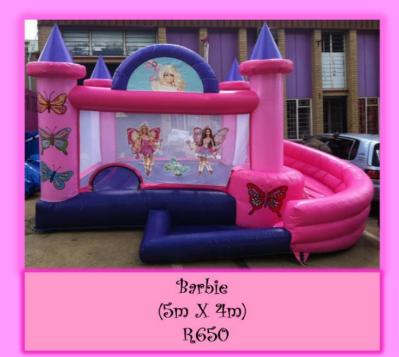

## THEMED CASTLES

Cars 1 R650 4.5m x 5m

Fairy Princess R650 5.5m x 4m

Hello Kitty (3m X 6m) R650

Frozen (4m X 5m) R650

Minions (4m X 5m) R650

Smurfs (4m X 5m) R650

Mushroom 2 R550 4m x 4m x H4,5