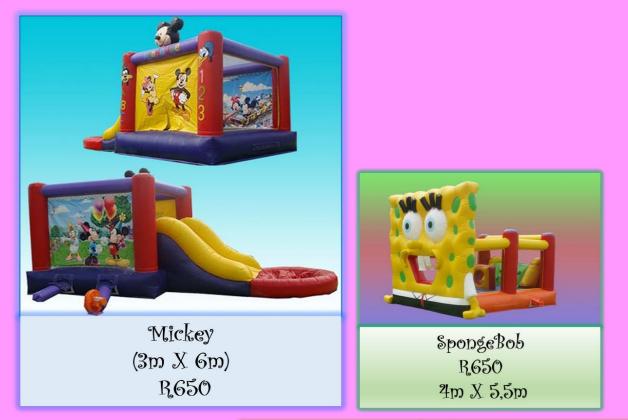

## THEMED CASTLES

Cars 1 R650 4.5m x 5m

Fairy Princess R650 5.5m x 4m

Hello Kitty (3m X 6m) R650

Frozen (4m X 5m) R650

Minions (4m X 5m) R650

Smurfs (4m X 5m) R650

Mushroom 2 R550 4m x 4m x H4,5