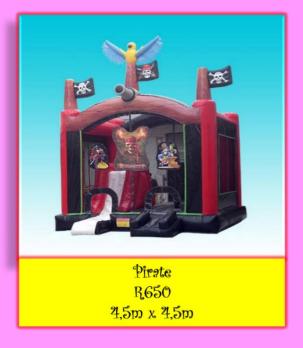

>Tropical Island (9mx8m) R620</u> Balls can be hired at an additional cost of R70





<u>Castle with 2 slides (8mx3.5m) R620</u> Balls can be hired at an additional cost of R70



### Gladiator (10mx3mx4x) R520



### Pool slide (7mx3mx4m) R520





Mini Gladiator (8mx3mx2m) R470





#### 2L BUBBLE BATH R45

Single slip n slide NR1 (12m x 1.5) R440

#### Single slip n slide NR2 (10m x 1.5) R430





Single slip n slide NR4 (9m x 1.5m) R400

Single slip n slide NR3 (7m x 1.5) R390



Double Slip n slide TWO (12m x 2.5m) R480

Double slip n slide ONE (10m x 2.5m) R470



#### Foam pit (5mx5m)



Have an extraordinary party with a foam pit.

R1800 includes a 5m×5m foam pit, foam machine and operator for 3 hours. R400 for each additional hour

## THEMED CASTLES





Cars 1 R650 4.5m x 5m









Fairy Princess R650 5.5m x 4m



Hello Kitty (3m X 6m) R650









Frozen (4m X 5m) R650



Minions (4m X 5m) R650



Smurfs (4m X 5m) R650





Mushroom 2 R550 4m x 4m x H4,5





Wizərd (5m X 5m) R650



## Soft Play Sets

NB - Soft play cannot be exposed to rain or left in wet, muddy, or sandy areas. Upon collection, all balls must be in the ball pit, if the balls are scattered around, an additional fee will be charged.



Includes:

- > 14 pieces of soft play
- > Ball pond with balls
- > Slide
- > Plastic rocker
- > Mats
- $\geq$  2 bouncy animals





#### Includes:

- > 14 pieces of soft play
- > Ball pond with balls
- ≻ Mats

- Slide
- Plastic rocker
- 2 bouncy animals

## Set 3 - R870



#### Includes:

- > 24 pieces of soft play
- > Ball pond with balls
- > Slide
- > Plast