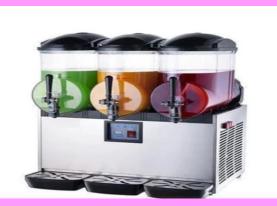

## SLUSH PUPPY MACHINE

| OPTION 1                                     | OPTION 2                         | OPTION 3               |  |
|----------------------------------------------|----------------------------------|------------------------|--|
| SLUSH                                        | SLUSH                            | SLUSH                  |  |
| 50 PACK                                      | 100 PACK                         | 150 PACK               |  |
| R1180                                        | R1480                            | R1780                  |  |
|                                              |                                  |                        |  |
| Includes:                                    | Includes:                        | Includes:              |  |
| Slush machine                                | Slush machine                    | Slush machine          |  |
| ➤ 50 (350ml) cups and                        | ➤ 100 (350ml) cups and           | ➤ 150 (350ml) cups and |  |
| lids                                         | lids                             | lids                   |  |
| ➤ 50 straws                                  | ➤ 100 straws                     | ➤ 150 straws           |  |
| Slush puppy -                                | Slush puppy -                    | Slush puppy -          |  |
| Flavours: Cherry,                            | Flavours: Cherry,                | Flavours: Cherry,      |  |
| grape and Raspberry                          | grape and Raspberry              | grape and Raspberry    |  |
|                                              |                                  |                        |  |
| Personalise                                  | l stickers can be added at an ad | lditional cost         |  |
| Slush pu                                     | ppy machine takes 2 to 3 hours   | s to freeze            |  |
| For larger quantities please request a quote |                                  |                        |  |

An operator can be hired at an additional cost