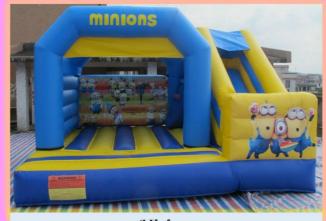

## THEMED CASTLES

Cars 1 R650 4.5m x 5m

Fairy Princess R650 5.5m x 4m

Hello Kitty (3m X 6m) R650

Frozen (4m X 5m) R650

Minions (4m X 5m) R650

Smurfs (4m X 5m) R650

Mushroom 2 R550 4m x 4m x H4,5