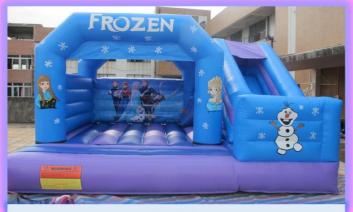

## THEMED CASTLES

Cars 1 R650 4.5m x 5m

Fairy Princess R650 5.5m x 4m

Hello Kitty (3m X 6m) R650

Frozen (4m X 5m) R650

Minions (4m X 5m) R650

Smurfs (4m X 5m) R650

Mushroom 2 R550 4m x 4m x H4,5