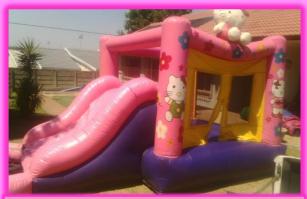

## THEMED CASTLES

Cars 1 R650 4.5m x 5m

Fairy Princess R650 5.5m x 4m

Hello Kitty (3m X 6m) R650

Frozen (4m X 5m) R650

Minions (4m X 5m) R650

Smurfs (4m X 5m) R650

Mushroom 2 R550 4m x 4m x H4,5