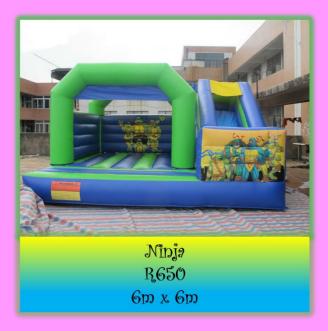

<u>Tropical Island (9mx8m) R620</u> Balls can be hired at an additional cost of R70





<u>Castle with 2 slides (8mx3.5m) R620</u> Balls can be hired at an additional cost of R70



### Gladiator (10mx3mx4x) R520



### Pool slide (7mx3mx4m) R520





Mini Gladiator (8mx3mx2m) R470





#### 2L BUBBLE BATH R45

Single slip n slide NR1 (12m x 1.5) R440

#### Single slip n slide NR2 (10m x 1.5) R430





Single slip n slide NR4 (9m x 1.5m) R400

Single slip n slide NR3 (7m x 1.5) R390



Double Slip n slide TWO (12m x 2.5m) R480

Double slip n slide ONE (10m x 2.5m) R470



#### Foam pit (5mx5m)



Have an extraordinary party with a foam pit.

R1800 includes a 5m×5m foam pit, foam machine and operator for 3 hours. R400 for each additional hour

## THEMED CASTLES





Cars 1 R650 4.5m x 5m









Fairy Princess R650 5.5m x 4m



Hello Kitty (3m X 6m) R650









Frozen (4m X 5m) R650



Minions (4m X 5m) R650



Smurfs (4m X 5m) R650





Mushroom 2 R550 4m x 4m x H4,5





Wizərd (5m X 5m) R650



## Soft Play Sets

NB - Soft play cannot be exposed to rain or left in wet, muddy, or sandy areas. Upon collection, all balls must be in the ball pit, if the balls are scattered around, an additional fee will be charged.



Includes:

- > 14 pieces of soft play
- > Ball pond with balls
- > Slide
- > Plastic rocker
- > Mats
- $\geq$  2 bouncy animals





#### Includes:

- > 14 pieces of soft play
- > Ball pond with balls
- ≻ Mats

- Slide
- Plastic rocker
- 2 bouncy animals

## Set 3 - R870



#### Includes:

- > 24 pieces of soft play
- > Ball pond with balls
- > Slide
- > Pla