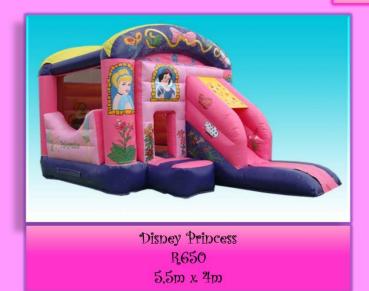

## THEMED CASTLES

Cars 1 R650 4.5m x 5m

Fairy Princess R650 5.5m x 4m

Hello Kitty (3m X 6m) R650

Frozen (4m X 5m) R650

Minions (4m X 5m) R650

Smurfs (4m X 5m) R650

Mushroom 2 R550 4m x 4m x H4,5